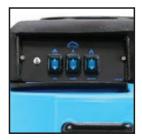

## **Product Features:**

- Waist-high positioned switches for user-friendly operation
- 12-inch dual jet drag wand with handle grip
- 3-inch non-marking front casters
- 15' vacuum hose with high pressure solution hose

CONTROL PANEL

WAND

888-722-5508

VACUUM HOSE

FRONT CASTER WHEELS

Contact us today to learn more!

888-722-5508 www.cleanfreak.com