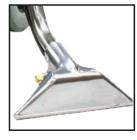

## **Product Features:**

- Waist-high positioned switches for user-friendly operation
- 12-inch dual jet drag wand with handle grip
- 3-inch non-marking front casters
- 15' vacuum hose with high pressure solution hose

CONTROL PANEL

WAND

888-722-5508

VACUUM HOSE

FRONT CASTER WHEELS

Contact us today to learn more!

888-722-5508 www.cleanfreak.com