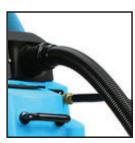

## **Product Features:**

- Waist-high positioned switches for user-friendly operation
- 12-inch dual jet drag wand with handle grip
- 3-inch non-marking front casters
- 15' vacuum hose with high pressure solution hose

CONTROL PANEL

WAND

888-722-5508

VACUUM HOSE

FRONT CASTER WHEELS

Contact us today to learn more!

888-722-5508 www.cleanfreak.com