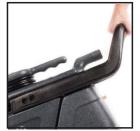

Powerful Cleaning**

With this CleanFreak commercial carpet spot cleaning machine, we've truly combined the maximum amount of cleaning power with affordability. The 3-gallon solution tank, 55 PSI pump, and 2-stage vac motor ultimately give you the power to spot-clean any carpet and remove stains that are not permanently set. You can safely and efficiently move this non-heated commercial carpet spot cleaner with the slide-out handle and rear wheels. It only weighs 21 pounds when empty, but when full, you're approaching 50 pounds, so the wheels make it extremely easy to wheel around.

## **Product Features:**

- 55 PSI pump,76" water lift
- $\checkmark$
- Non-heated spotter
- ✓ 3-gallon solution/ 3-gallon recovery
- 8' hose & plastic detail tool included



3-GAL SOLUTION & RECOVERY TANKS



SLIDE-OUT HANDLE



20 FT. POWER CORD



REMOVEABLE RECOVERY TANK

## Contact us today to learn more!

888-722-5508 www.cleanfreak.com