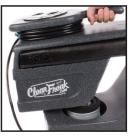

k commercial carpet spot cleaning machine, we've truly combined the maximum amount of cleaning power with affordability. The 3-gallon solution tank, 55 PSI pump, and 2-stage vac motor ultimately give you the power to spot-clean any carpet and remove stains that are not permanently set. You can safely and efficiently move this non-heated commercial carpet spot cleaner with the slide-out handle and rear wheels. It only weighs 21 pounds when empty, but when full, you're approaching 50 pounds, so the wheels make it extremely easy to wheel around.

## **Product Features:**

- 55 PSI pump,76" water lift
- $\checkmark$
- Non-heated spotter
- ✓ 3-gallon solution/ 3-gallon recovery
- 8' hose & plastic detail tool included



3-GAL SOLUTION & RECOVERY TANKS



SLIDE-OUT HANDLE



20 FT. POWER CORD



REMOVEABLE RECOVERY TANK

## Contact us today to learn more!

888-722-5508 www.cleanfreak.com