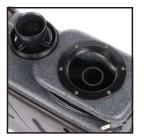

## **Product Features:**

- 55 PSI pump,76" water lift
- $\checkmark$
- Non-heated spotter
- ✓ 3-gallon solution/ 3-gallon recovery
- 8' hose & plastic detail tool included

3-GAL SOLUTION & RECOVERY TANKS