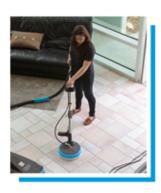

## SPINNERS

The Spinner® line of Tile & Grout Cleaning tools use high pressure to simultaneously power wash and extract water from a variety of hard surfaces such as concrete, grouted tile, ceramic tile, rubber studded floors, countertops, and more.

## **FEATURES**

- Removable brush ring with built-in vacuum relief for instant drying!
- Low profile for cleaning under toe kicks and hard-to-reach areas.
- Rebuildable flange-mounted swivels.
- Durable Carbide seals.
- Rated for 500 3,000 PSI.