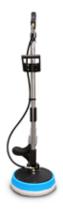

**Wand Style Spinners** 8903 - 1.5" hose attachment

**T-Handle Spinners** 8904 - 1.5" hose attachment

**Counter Spinner** 8908 - 1.5" hose attachment