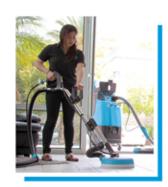

## SPINNERS

The Spinner® line of Tile & Grout Cleaning tools use high pressure to simultaneously power wash and extract water from a variety of hard surfaces such as concrete, grouted tile, ceramic tile, rubber studded floors, countertops, and more.

## **FEATURES**

- Removable brush ring with built-in vacuum relief for instant drying!
- Low profile for cleaning under toe kicks and hard-to-reach areas.
- Rebuildable flange-mounted swivels.
- Durable Carbide seals.
- Rated for 500 3,000 PSI.