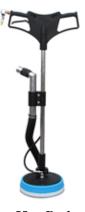

**Wand Style Spinners** 8903 - 1.5" hose attachment

**T-Handle Spinners** 8904 - 1.5" hose attachment

**Counter Spinner** 8908 - 1.5" hose attachment