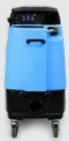

## Get your business started with this powerful Extractor Package!

2005CS Contractor's Special Package

Give your business a head start with Mytee's powerful 2005CS Contractor's Special! This package features a 10 gallon, dual vacuum extractor with a 220 PSI pump, all running on just one power cord! Pair that with a 25' vacuum and solution hose combo and a 12" dual jet wand and you have a system powerful enough to not only get your business off the ground, but help it flourish.

## **Specifications:**

- 10 gallon recovery and solution tanks
- Dual 3-stage vacuums 200 CFM, 130" water lift
- 220 PSI, 1.35 GPM demand pump
- Clear recovery tank lid
- Convenient faucet fill hose
- Runs on just a single power cord
- 25' vacuum and solution hose combo included
- 12" dual jet carpet wand included

Clear recovery tank lid

Faucet fill hose

Runs on a single power cord

Package Includes:

10 gallon, dual vac Carpet Extractor

25' hose combo

12" dual jet wand

1 gallon System Maintainer