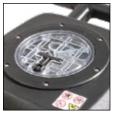

## **Specifications:**

- 10 gallon recovery and solution tanks
- Dual 3-stage vacuums 200 CFM, 130" water lift
- 220 PSI, 1.35 GPM demand pump
- Clear recovery tank lid
- Convenient faucet fill hose
- Runs on just a single power cord
- 25' vacuum and solution hose combo included
- 12" dual jet carpet wand included

Clear recovery tank lid

Faucet fill hose

Runs on a single power cord

Package Includes:

10 gallon, dual vac Carpet Extractor

25' hose combo

12" dual jet wand

1 gallon System Maintainer